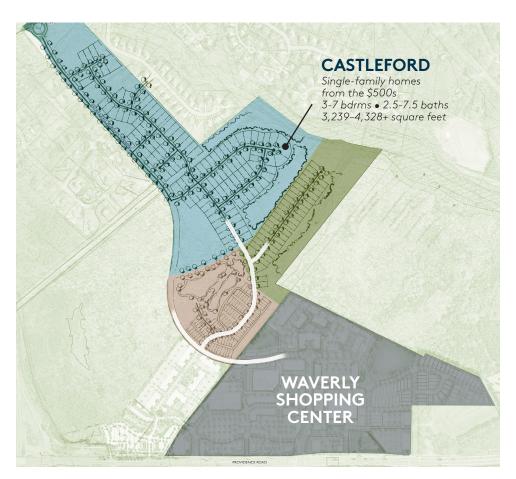

# LOVE LIFE IN CASTLEFORD

with an unparalleled location next to Waverly Shopping Center

Castleford boasts an enviable location within walking distance of the vibrant boutiques and restaurants of Waverly. This walkable urban space is the perfect place to meet friends for coffee or a cocktail; sample a variety of cuisines from the many dining hot spots on The Terrace; or take care of your entire to-do list, whether that's buying organic groceries, working out, picking up that perfect new outfit or going to the dentist. Everything you need is right here.