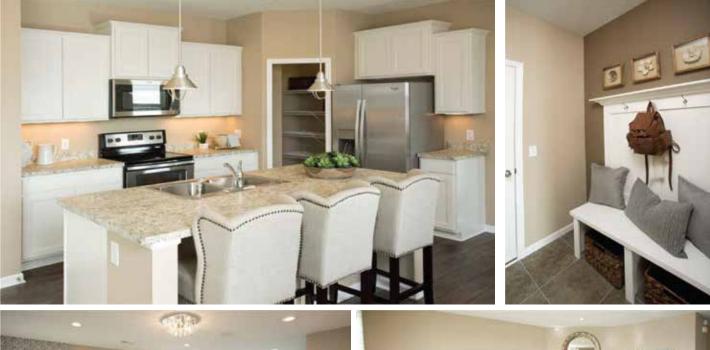

## MERCER MODEL HOME

2,605 Square Feet. 3 Bedrooms. 21/2 Bathrooms.

All Bedrooms on the Same Level Open Layout Great for Entertaining Main Floor Study Large Owner's Bedroom with Sitting Room Convenient Second Floor Laundry Second Floor Loft Premium Lot with Spectacular Views from the Deck Walkout Basement with 9 Foot Ceilings