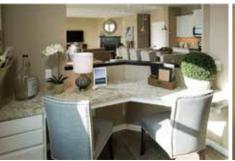

## MERCER MODEL HOME

2,605 Square Feet. 3 Bedrooms. 21/2 Bathrooms.

All Bedrooms on the Same Level Open Layout Great for Entertaining Main Floor Study Large Owner's Bedroom with Sitting Room Convenient Second Floor Laundry Second Floor Loft Premium Lot with Spectacular Views from the Deck Walkout Basement with 9 Foot Ceilings