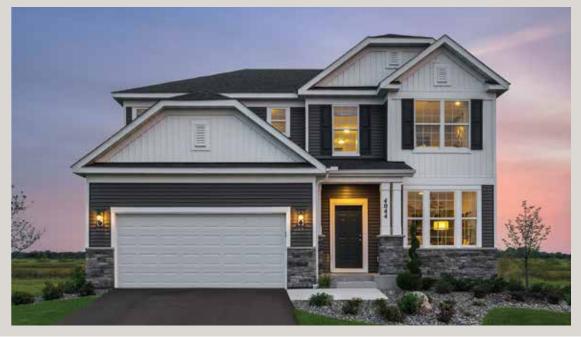

**SANCTUARY PRESERVE** 4044 112th Circle NE, Blaine, MN 55449

## MERCER MODEL HOME

2,605 Square Feet. 3 Bedrooms. 21/2 Bathrooms.

All Bedrooms on the Same Level Open Layout Great for Entertaining Main Floor Study Large Owner's Bedroom with Sitting Room Convenient Second Floor Laundry Second Floor Loft Premium Lot with Spectacular Views from the Deck Walkout Basement with 9 Foot Ceilings