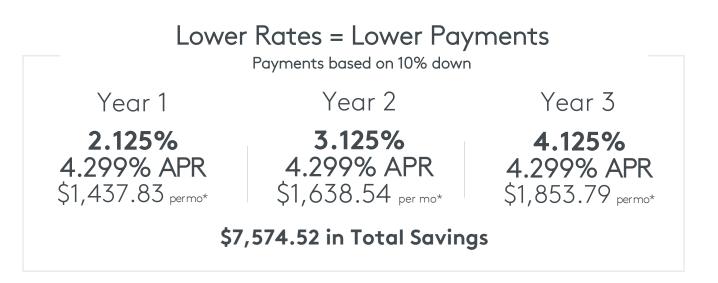

\*Example based on participation in the Affiliate Incentive Program, including financing through Pulte Mortgage LLC (NMLS 1791), and application of incentives toward closing costs and prepaids, including the cost of the temporary buydown fee of \$7,574.52, for a conventional 30-year fixed rate mortgage with a sales price of \$425,000, loan amount of \$382,500, and 10% down payment. Borrower payment bought down year 1 to \$2,078.06 based on a rate of 2.125%, year 2 to \$2,278.77 based on a rate of 3.125% and years 3-30 payments of \$2,494.02 based on a rate of 4.125%/4.299% APR effective 6/21/19. Payment amount includes principal, interest, mortgage insurance, estimated taxes, and hazard insurance. Payment does not include HOA fees. Loans subject to lender approval. Rates, terms, and conditions are subject to change without notice. Pulte Mortgage is an Equal Opportunity Lender. Licensing information: secure.pultemortgage.com/information/contactus.aspx or www.nmlsconsumeraccess.org. NV –Branch NMLS #372947, 7255 S Tenaya Way, Suite #200, Las Vegas, NV 89113, (702) 914-4800; NMLS #1791, 7390 S Iola Street, Englewood, CO 80112, (800) 426-8898.