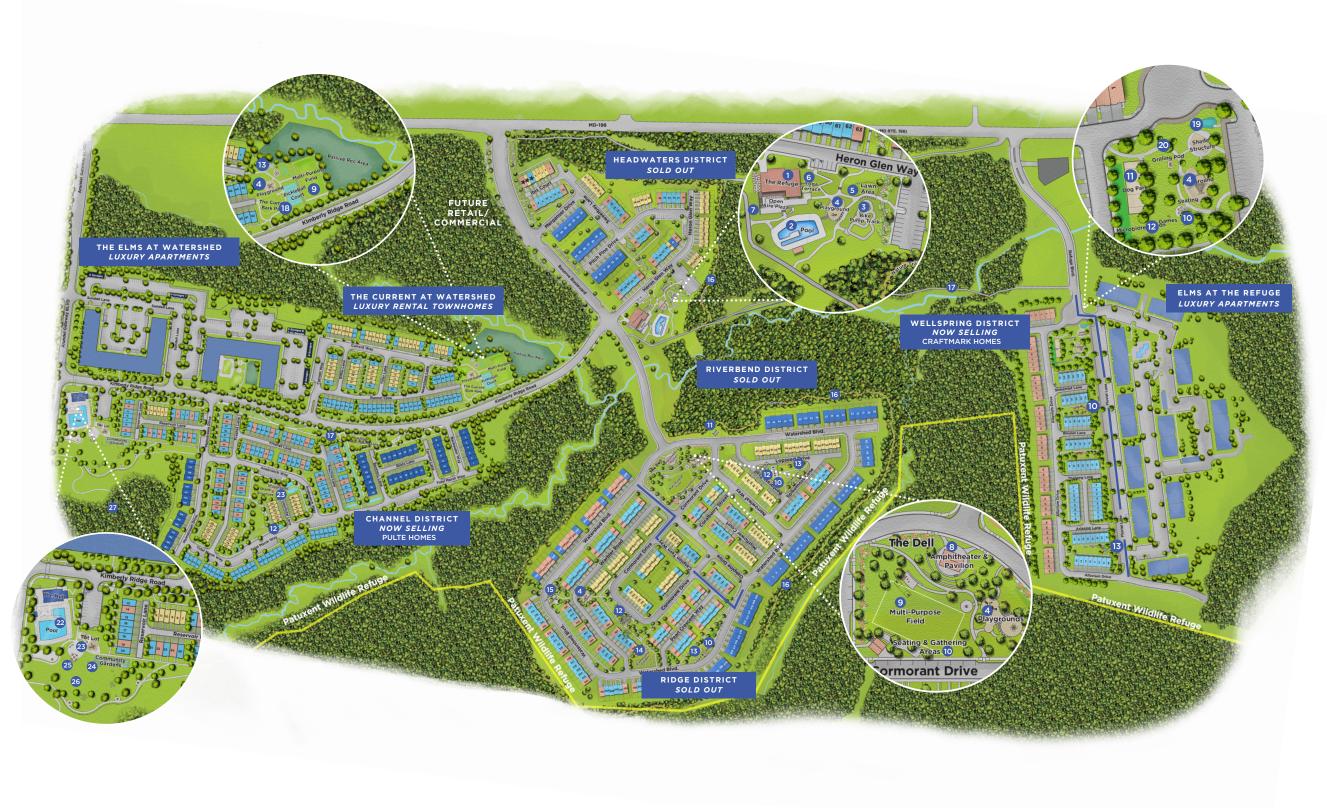

## watershed

- 16' TOWNHOMES
- 20' TOWNHOMES
- 22' TOWNHOMES
- 24' TOWNHOMES
- **★** PULTE MODEL

## **FEATURED AMENITIES**

- 1 THE REFUGE
  - OUTDOOR POOL
  - 3 BIKE PUMP TRACK
  - 4 PLAYGROUND
  - 5 LAWN
  - 6 YOGA TERRACE
  - OPEN AIRE PLAZA
- 8 THE DELL AMPHITHEATER
- 9 MULTI-PURPOSE FIELD
- SEATING & GATHERING AREAS
- 11 COMMUNITY BARK PARKS
- **GAMING & GATHERING AREAS**
- POCKET PARK & FIRE PIT AREAS
- 4 COMMUNITY GARDEN
- B HAMMOCK GARDEN & OUTDOOR LIBRARY
- 16 NATURE TRAILS
- 17 PLANNED FITNESS TRAIL
- 18 THE CURRENT PICKLEBALL COURT
- 19 WELLSPRING PAVILION
- 20 WELLSPRING GRILLING AREA
- 21 THE HUB
- 20 OUTDOOR POOL
- 23 PLAYGROUND
- 24 COMMUNITY GARDEN
- 25 BARK PARK
- 26 LAWN
- OVERLOOK

SITE PLAN

watershed

FREEFORM MARYLAND LIVING 318 IBIS COURT, LAUREL, MD 20724 | (301) 378-7385