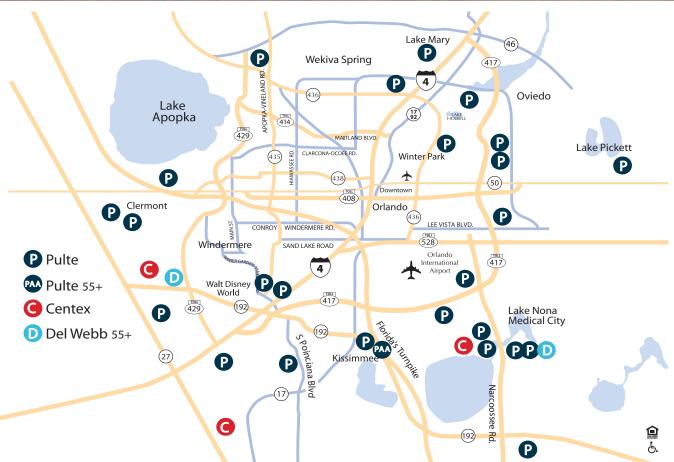

## Year End SALES Event

November 27 - December 7

Starts on Black Friday!

You Won't Want to Miss This Opportunity at Our 30+ Orlando Area Commiunities.

Contact your Sales Consultant for community specific offers.