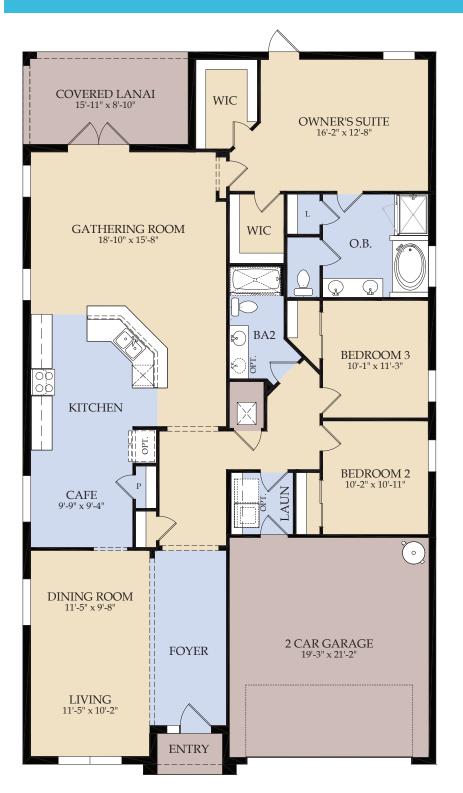

## Rutherford

2,159 A/C Sq. Ft.

3 Bedrooms | 2 Baths | 2-Car Garage Starting from \$376,990 Gorgeous Preserve View