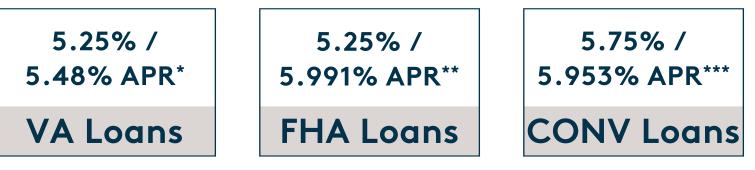

## SPECIAL FINANCING 30 YEAR FIXED-RATE

## Act Now and Enjoy Reduced Mortgage Payments on Homes that Close by 5/31/24

## When Using Pulte Mortgage

Visit pulte.com/nationalharbor or our Sales Center for more details

## **PulteMortgage**<sup>™</sup>

Offers available only on certain inventory homes that contract after 4/17/24 and close by 5/31/24. \*Example based on participation in the Affiliate Incentive Program, including financing through Pulte Mortgage LLC (NMLS 1791), and application of all incentives toward closing costs, including any discount points for VA qualified borrowers based on a VA 30-year fixed mortgage, sales price \$600,000, loan amount \$61,290 with no down payment with VA funding fee of 2.15% and interest rate of 5.25%/5.48% APR effective 4/17/24. Rate based on FICO score of 750 and a primary residence. Higher rate or discount points may apply based on application characteristics at time of rate lock. Rate offer is an a first come first serve basis. Loans must be locked and closed by 5/31/24. Monthly payment of \$3,384 includes principal and interest only and does not include estimated taxes and insurance. Payment does not include HOA fees. Loans subject to lender approval. Rates, terms, and conditions subject to change withhut notice. \*\*Example based on participation in the Affiliate Incentive Program, including financing through Pulte Mortgage LLC (NMLS 1791), and application of all incentives toward closing costs, including any discount points, based on a primary residence. Higher rate or discount points may apply based on applicant characteristics at time of rate lock. Rate offer is on a first come first serve basis. Loans subject to lender approval. Rates, terms, and conditions subject to change without notice. \*\*\*Example based on participation in the Affiliate Incentive Program, including financing through Pulte Mortgage LLC (NMLS 1791), and application of all incentives toward closing costs, including any discount points, based on a conventional 30-year fixed mortgage, sales price \$600,000, loan amount \$54,000 with a 10% down payment des not include for approx. Rates, terms, and conditions subject to change without notice. \*\*\*Example based application the Affiliate Incentive Program, including financing through Pulte Mortgage LC (NM