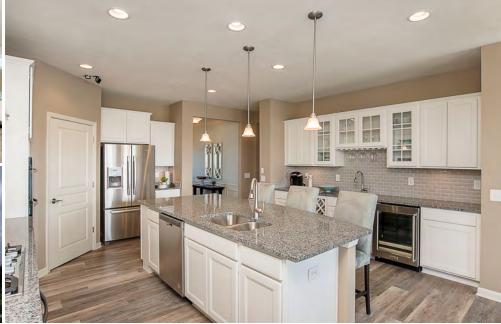

## at Viking Meadows Enclave

Receive up to \$15,000 in flex cash toward options when you purchase a to-be-built home in the Enclave Series at Viking Meadows in September.

Offer ends 10/31/17.

- Charming Westfield Community with Amenities
- Single- and Two-Story Home Designs with Open Concept Floorplans
- Scenic, Pond-View Homesites Available
- Home Designs: Abbeyville, Castle Rock, Ascend, Martin Ray