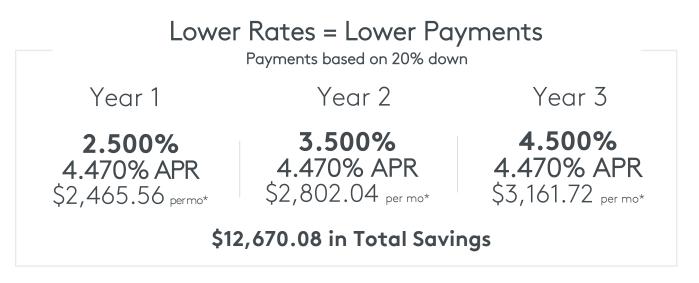

\*Principal and interest only. Estimated taxes and insurance not included. Actual payment will be higher and does not include HOA fees. Example based on participation in the Affiliate Incentive Program, including financing through Pulte Mortgage LLC (NMLS 1791), and application of incentives toward closing costs and prepaids, including the cost of the temporary buydown fee of \$12,670.08, for a 30-year fixed rate mortgage with a sales price of \$780,000, loan amount of \$624,000, and 20% down payment. Borrower payment bought down year 1 to \$2,465.56 based on a rate of 2.500%, year 2 to \$2,802.04 based on a rate of 3.500% and years 3-30 payments of \$3,161.72 based on a rate of 4.500%/4.470% APR effective 6/27/19. Loans subject to lender approval. Rates, terms, and conditions are subject to change without notice. Pulte Mortgage is an Equal Opportunity Lender. Licensing information: secure.pultemortgage.com/information/contactus.aspx or www.nmlsconsumeraccess.org. NV –Branch NMLS #372947, 7255 S Tenaya Way, Suite #200, Las Vegas, NV 89113, (702) 914-4800; NMLS #1791, 7390 S lola Street, Englewood, CO 80112, (800) 426-8898.