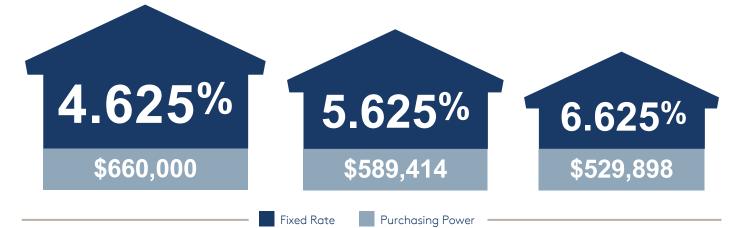

## LOWER RATES COULD MEAN MORE HOME

A 2% increase in interest rates may decrease your purchasing power by \$130,102.

## Act now and increase your purchasing power!

Now is one of the best times in over 45 years to purchase a new Pulte home. Take advantage of low interest rates today and you could get more home for your money.

## It's not too late to make your smartest move of a lifetime.

Financing available through Pulte Mortgage LLC. All Loans are subject to underwriting and loan qualifications of the lender. The examples shown above are hypothetical to demonstrate the potential increase in 1% and 2% increase in interest rates. This is not meant to reflect the purchase price of any individual home in the community. Rates are for illustrative purpose only. Historical rates can be found at http://www. freddiemac.com/pmms/index.html. Rates, terms, and conditions are subject to change without notice. Pulte Mortgage LLC is an Equal Opportunity Lender. NMLS Entity Identifier #1791. Additional licensing information available at: https://secure.pultemortgage.com/Information/ContactUS.aspx or www.nmlsconsumeraccess.org.