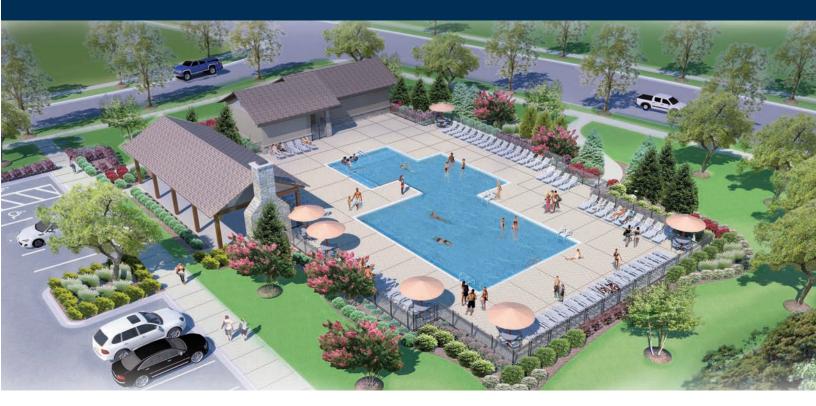

## COMING FALL 2018— CASTLEFORD AMENITY CENTER

Private Amenity
Center for
Castleford residents

Large Swimming Pool Surrounded by Sundecks Outdoor Pavilion with Grill and Gas Fireplace

Children's Playground

Opening Fall 2018, our private community Amenity Center will add a relaxing new dimension to life at Castleford. Get together with family and friends and enjoy a refreshing dip in the pool, or entertain in the private poolside pavilion with grill and dramatic stone fireplace. Life-Tested™ homes from the \$500s.